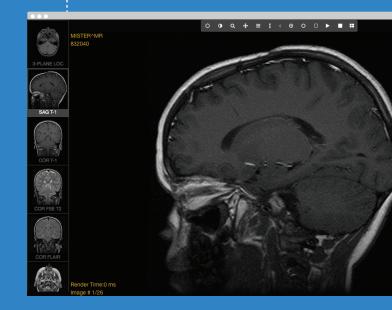

#### Dark theme specially designed for Radiologists

#### webDICOM

Simple web DICOM viewer is available in web browser and is fully integrated with meddo RIS/PACS. There is no need to install extra software or adding extra configuration to view DICOM files.